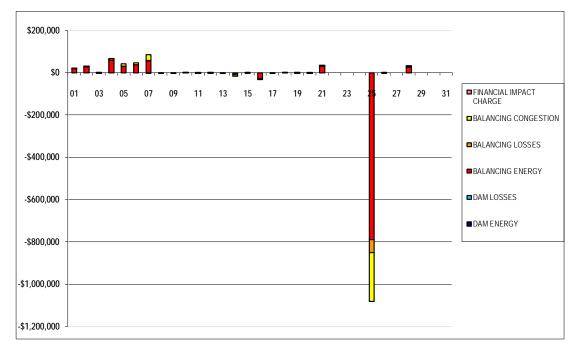

# Initial - Market Supply Delta Analysis

|                               | MONDAY  | TUESDAY | WEDNESDAY | THURSDAY | FRIDAY | SATURDAY | SUNDAY |
|-------------------------------|---------|---------|-----------|----------|--------|----------|--------|
|                               | Mondart | TOESDAT | WEDNESDAT | monobri  | TREAT  | 1        | 2      |
| DAM NYCA                      |         |         |           |          |        | 0        | 0      |
| DAM NON-NYCA                  |         |         |           |          |        | 0        | 0      |
| DAM WHEELS                    |         |         |           |          |        | 0        | 0      |
| DAM VIRTUAL                   |         |         |           |          |        | 0        | 0      |
| BALANCING NYCA                |         |         |           |          |        | 915      | 936    |
| BALANCING NON-NYCA            |         |         |           |          |        | 0        | 0      |
| BALANCING WHEELS              |         |         |           |          |        | 0        | 0      |
| BALANCING VIRTUAL             |         |         |           |          |        | 0        | 0      |
| BALANCING VIRTUAL             | 2       | 4       | r I       | ,        | 7      | 8        | 9      |
| DAMANYCA                      | 3       | 4       | 5<br>0    | 6        | 0      | 0        | 0      |
| DAM NYCA<br>DAM NON-NYCA      | 0       | 0       | 0         | 0        | 0      | 0        | 0      |
|                               | 0       |         | 0         | 0        | 0      | 0        | 0      |
| DAM WHEELS                    |         | 0       |           |          |        |          |        |
| DAM VIRTUAL                   | 0       | 0       | 0         | 0        | 0      | 0        | 0      |
| BALANCING NYCA                | 125     | 925     | 904       | 901      | 1,148  | 187      | 186    |
| BALANCING NON-NYCA            | 0       | 0       | 0         | 0        | 0      | 0        | 0      |
| BALANCING WHEELS              | 0       | 0       | 0         | 0        | 0      | 0        | 0      |
| BALANCING VIRTUAL             | 0       | 0       | 0         | 0        | 0      | 0        | 0      |
|                               | 10      | 11      | 12        | 13       | 14     | 15       | 16     |
| DAM NYCA                      | 0       | 0       | 0         | 0        | 0      | 0        | 0      |
| DAM NON-NYCA                  | 0       | 0       | 0         | 0        | 0      | 0        | 0      |
| DAM WHEELS                    | 0       | 0       | 0         | 0        | 0      | 0        | 0      |
| DAM VIRTUAL                   | 0       | 0       | 0         | 0        | 0      | 0        | 0      |
| BALANCING NYCA                | (119)   | 175     | 207       | 415      | 993    | (9)      | 243    |
| BALANCING NON-NYCA            | 0       | 0       | 0         | 0        | 0      | 0        | 0      |
| BALANCING WHEELS              | 0       | 0       | 0         | 0        | 0      | 0        | 0      |
| BALANCING VIRTUAL             | 0       | 0       | 0         | 0        | 0      | 0        | 0      |
|                               | 17      | 18      | 19        | 20       | 21     | 22       | 23     |
| DAM NYCA                      | 0       | 0       | 0         | 0        | 0      | 0        | 0      |
| DAM NON-NYCA                  | 0       | 0       | 0         | 0        | 0      | 0        | 0      |
| DAM WHEELS                    | 0       | 0       | 0         | 0        | 0      | 0        | 0      |
| DAM VIRTUAL                   | 0       | 0       | 0         | 0        | 0      | 0        | 0      |
| BALANCING NYCA                | 256     | 208     | 229       | 244      | 129    | 0        | 0      |
| BALANCING NON-NYCA            | 0       | 0       | 0         | 0        | 0      | 0        | 0      |
| BALANCING WHEELS              | 0       | 0       | 0         | 0        | 0      | 0        | 0      |
| BALANCING VIRTUAL             | 0       | 0       | 0         | 0        | 0      | 0        | 0      |
|                               | 24      | 25      | 26        | 27       | 28     | 29       | 30     |
| DAM NYCA                      | 0       | 0       | 0         | 0        | 0      | 0        | 0      |
| DAM NON-NYCA                  | 0       | 0       | 0         | 0        | 0      | 0        | 0      |
| DAM WHEELS                    | 0       | 0       | 0         | 0        | 0      | 0        | 0      |
| DAM VIRTUAL                   | 0       | 0       | 0         | 0        | 0      | 0        | 0      |
| BALANCING NYCA                | 0       | 0       | (1)       | 0        | (167)  | 0        | 0      |
| BALANCING NON-NYCA            | 0       | 0       | 0         | 0        | 0      | 0        | 0      |
| BALANCING WHEELS              | 0       | 0       | 0         | 0        | 0      | 0        | 0      |
| BALANCING VIRTUAL             | 0       | 0       | 0         | 0        | 0      | 0        | 0      |
|                               | 31      | -       | -         | -        | -      |          | -      |
| DAM NYCA                      | 0       |         |           |          |        |          |        |
| DAM NON-NYCA                  | 0       |         |           |          |        |          |        |
| DAM WHEELS                    | 0       |         |           |          |        |          |        |
|                               | 0       |         |           |          |        |          |        |
|                               |         |         |           |          |        |          |        |
| DAM VIRTUAL                   |         |         |           |          |        |          |        |
| DAM VIRTUAL<br>BALANCING NYCA | 0       |         |           |          |        |          |        |
| DAM VIRTUAL                   |         |         |           |          |        |          |        |