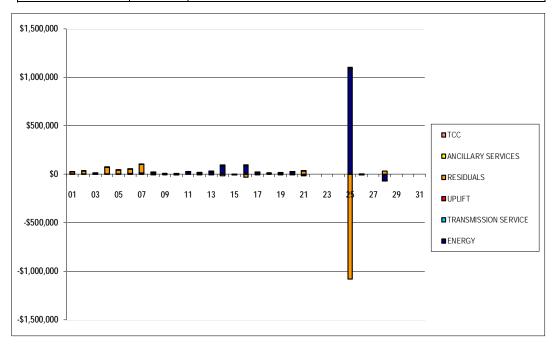

# Initial - Market Supply Delta Analysis

|                               | MONDAY  | TUESDAY | WEDNESDAY | THURSDAY | FRIDAY | SATURDAY | SUNDAY |
|-------------------------------|---------|---------|-----------|----------|--------|----------|--------|
|                               | Mondart | TOESDAT | WEDNESDAT | monobri  | TREAT  | 1        | 2      |
| DAM NYCA                      |         |         |           |          |        | 0        | 0      |
| DAM NON-NYCA                  |         |         |           |          |        | 0        | 0      |
| DAM WHEELS                    |         |         |           |          |        | 0        | 0      |
| DAM VIRTUAL                   |         |         |           |          |        | 0        | 0      |
| BALANCING NYCA                |         |         |           |          |        | 915      | 936    |
| BALANCING NON-NYCA            |         |         |           |          |        | 0        | 0      |
| BALANCING WHEELS              |         |         |           |          |        | 0        | 0      |
| BALANCING VIRTUAL             |         |         |           |          |        | 0        | 0      |
| BALANCING VIRTUAL             | 2       | 4       | r I       | ,        | 7      | 8        | 9      |
| DAMANYCA                      | 3       | 4       | 5<br>0    | 6        | 0      | 0        | 0      |
| DAM NYCA<br>DAM NON-NYCA      | 0       | 0       | 0         | 0        | 0      | 0        | 0      |
|                               | 0       |         | 0         | 0        | 0      | 0        | 0      |
| DAM WHEELS                    |         | 0       |           |          |        |          |        |
| DAM VIRTUAL                   | 0       | 0       | 0         | 0        | 0      | 0        | 0      |
| BALANCING NYCA                | 125     | 925     | 904       | 901      | 1,148  | 187      | 186    |
| BALANCING NON-NYCA            | 0       | 0       | 0         | 0        | 0      | 0        | 0      |
| BALANCING WHEELS              | 0       | 0       | 0         | 0        | 0      | 0        | 0      |
| BALANCING VIRTUAL             | 0       | 0       | 0         | 0        | 0      | 0        | 0      |
|                               | 10      | 11      | 12        | 13       | 14     | 15       | 16     |
| DAM NYCA                      | 0       | 0       | 0         | 0        | 0      | 0        | 0      |
| DAM NON-NYCA                  | 0       | 0       | 0         | 0        | 0      | 0        | 0      |
| DAM WHEELS                    | 0       | 0       | 0         | 0        | 0      | 0        | 0      |
| DAM VIRTUAL                   | 0       | 0       | 0         | 0        | 0      | 0        | 0      |
| BALANCING NYCA                | (119)   | 175     | 207       | 415      | 993    | (9)      | 243    |
| BALANCING NON-NYCA            | 0       | 0       | 0         | 0        | 0      | 0        | 0      |
| BALANCING WHEELS              | 0       | 0       | 0         | 0        | 0      | 0        | 0      |
| BALANCING VIRTUAL             | 0       | 0       | 0         | 0        | 0      | 0        | 0      |
|                               | 17      | 18      | 19        | 20       | 21     | 22       | 23     |
| DAM NYCA                      | 0       | 0       | 0         | 0        | 0      | 0        | 0      |
| DAM NON-NYCA                  | 0       | 0       | 0         | 0        | 0      | 0        | 0      |
| DAM WHEELS                    | 0       | 0       | 0         | 0        | 0      | 0        | 0      |
| DAM VIRTUAL                   | 0       | 0       | 0         | 0        | 0      | 0        | 0      |
| BALANCING NYCA                | 256     | 208     | 229       | 244      | 129    | 0        | 0      |
| BALANCING NON-NYCA            | 0       | 0       | 0         | 0        | 0      | 0        | 0      |
| BALANCING WHEELS              | 0       | 0       | 0         | 0        | 0      | 0        | 0      |
| BALANCING VIRTUAL             | 0       | 0       | 0         | 0        | 0      | 0        | 0      |
|                               | 24      | 25      | 26        | 27       | 28     | 29       | 30     |
| DAM NYCA                      | 0       | 0       | 0         | 0        | 0      | 0        | 0      |
| DAM NON-NYCA                  | 0       | 0       | 0         | 0        | 0      | 0        | 0      |
| DAM WHEELS                    | 0       | 0       | 0         | 0        | 0      | 0        | 0      |
| DAM VIRTUAL                   | 0       | 0       | 0         | 0        | 0      | 0        | 0      |
| BALANCING NYCA                | 0       | 0       | (1)       | 0        | (167)  | 0        | 0      |
| BALANCING NON-NYCA            | 0       | 0       | 0         | 0        | 0      | 0        | 0      |
| BALANCING WHEELS              | 0       | 0       | 0         | 0        | 0      | 0        | 0      |
| BALANCING VIRTUAL             | 0       | 0       | 0         | 0        | 0      | 0        | 0      |
|                               | 31      | -       | -         | -        | -      |          | -      |
| DAM NYCA                      | 0       |         |           |          |        |          |        |
| DAM NON-NYCA                  | 0       |         |           |          |        |          |        |
| DAM WHEELS                    | 0       |         |           |          |        |          |        |
|                               | 0       |         |           |          |        |          |        |
|                               |         |         |           |          |        |          |        |
| DAM VIRTUAL                   |         |         |           |          |        |          |        |
| DAM VIRTUAL<br>BALANCING NYCA | 0       |         |           |          |        |          |        |
| DAM VIRTUAL                   |         |         |           |          |        |          |        |