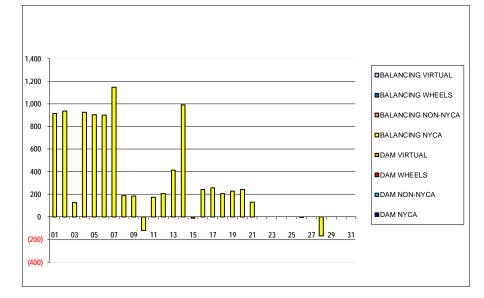

# Initial - Market Supply Delta Analysis

|                               | MONDAY  | TUESDAY | WEDNESDAY | THURSDAY | FRIDAY | SATURDAY | SUNDAY |
|-------------------------------|---------|---------|-----------|----------|--------|----------|--------|
|                               | Mondart | TOESDAT | WEDNESDAT | monobri  | TREAT  | 1        | 2      |
| DAM NYCA                      |         |         |           |          |        | 0        | 0      |
| DAM NON-NYCA                  |         |         |           |          |        | 0        | 0      |
| DAM WHEELS                    |         |         |           |          |        | 0        | 0      |
| DAM VIRTUAL                   |         |         |           |          |        | 0        | 0      |
| BALANCING NYCA                |         |         |           |          |        | 915      | 936    |
| BALANCING NON-NYCA            |         |         |           |          |        | 0        | 0      |
| BALANCING WHEELS              |         |         |           |          |        | 0        | 0      |
| BALANCING VIRTUAL             |         |         |           |          |        | 0        | 0      |
| BALANCING VIRTUAL             | 2       | 4       | r I       | ,        | 7      | 8        | 9      |
| DAMANYCA                      | 3       | 4       | 5<br>0    | 6        | 0      | 0        | 0      |
| DAM NYCA<br>DAM NON-NYCA      | 0       | 0       | 0         | 0        | 0      | 0        | 0      |
|                               | 0       |         | 0         | 0        | 0      | 0        | 0      |
| DAM WHEELS                    |         | 0       |           |          |        |          |        |
| DAM VIRTUAL                   | 0       | 0       | 0         | 0        | 0      | 0        | 0      |
| BALANCING NYCA                | 125     | 925     | 904       | 901      | 1,148  | 187      | 186    |
| BALANCING NON-NYCA            | 0       | 0       | 0         | 0        | 0      | 0        | 0      |
| BALANCING WHEELS              | 0       | 0       | 0         | 0        | 0      | 0        | 0      |
| BALANCING VIRTUAL             | 0       | 0       | 0         | 0        | 0      | 0        | 0      |
|                               | 10      | 11      | 12        | 13       | 14     | 15       | 16     |
| DAM NYCA                      | 0       | 0       | 0         | 0        | 0      | 0        | 0      |
| DAM NON-NYCA                  | 0       | 0       | 0         | 0        | 0      | 0        | 0      |
| DAM WHEELS                    | 0       | 0       | 0         | 0        | 0      | 0        | 0      |
| DAM VIRTUAL                   | 0       | 0       | 0         | 0        | 0      | 0        | 0      |
| BALANCING NYCA                | (119)   | 175     | 207       | 415      | 993    | (9)      | 243    |
| BALANCING NON-NYCA            | 0       | 0       | 0         | 0        | 0      | 0        | 0      |
| BALANCING WHEELS              | 0       | 0       | 0         | 0        | 0      | 0        | 0      |
| BALANCING VIRTUAL             | 0       | 0       | 0         | 0        | 0      | 0        | 0      |
|                               | 17      | 18      | 19        | 20       | 21     | 22       | 23     |
| DAM NYCA                      | 0       | 0       | 0         | 0        | 0      | 0        | 0      |
| DAM NON-NYCA                  | 0       | 0       | 0         | 0        | 0      | 0        | 0      |
| DAM WHEELS                    | 0       | 0       | 0         | 0        | 0      | 0        | 0      |
| DAM VIRTUAL                   | 0       | 0       | 0         | 0        | 0      | 0        | 0      |
| BALANCING NYCA                | 256     | 208     | 229       | 244      | 129    | 0        | 0      |
| BALANCING NON-NYCA            | 0       | 0       | 0         | 0        | 0      | 0        | 0      |
| BALANCING WHEELS              | 0       | 0       | 0         | 0        | 0      | 0        | 0      |
| BALANCING VIRTUAL             | 0       | 0       | 0         | 0        | 0      | 0        | 0      |
|                               | 24      | 25      | 26        | 27       | 28     | 29       | 30     |
| DAM NYCA                      | 0       | 0       | 0         | 0        | 0      | 0        | 0      |
| DAM NON-NYCA                  | 0       | 0       | 0         | 0        | 0      | 0        | 0      |
| DAM WHEELS                    | 0       | 0       | 0         | 0        | 0      | 0        | 0      |
| DAM VIRTUAL                   | 0       | 0       | 0         | 0        | 0      | 0        | 0      |
| BALANCING NYCA                | 0       | 0       | (1)       | 0        | (167)  | 0        | 0      |
| BALANCING NON-NYCA            | 0       | 0       | 0         | 0        | 0      | 0        | 0      |
| BALANCING WHEELS              | 0       | 0       | 0         | 0        | 0      | 0        | 0      |
| BALANCING VIRTUAL             | 0       | 0       | 0         | 0        | 0      | 0        | 0      |
|                               | 31      | -       | -         | -        | -      |          | -      |
| DAM NYCA                      | 0       |         |           |          |        |          |        |
| DAM NON-NYCA                  | 0       |         |           |          |        |          |        |
| DAM WHEELS                    | 0       |         |           |          |        |          |        |
|                               | 0       |         |           |          |        |          |        |
|                               |         |         |           |          |        |          |        |
| DAM VIRTUAL                   |         |         |           |          |        |          |        |
| DAM VIRTUAL<br>BALANCING NYCA | 0       |         |           |          |        |          |        |
| DAM VIRTUAL                   |         |         |           |          |        |          |        |