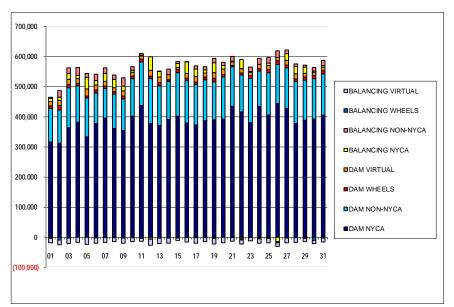

# Initial - Market Supply Delta Analysis

|                               | MONDAY  | TUESDAY | WEDNESDAY | THURSDAY | FRIDAY | SATURDAY | SUNDAY |
|-------------------------------|---------|---------|-----------|----------|--------|----------|--------|
|                               | Mondart | TOESDAT | WEDNESDAT | monobri  | TREAT  | 1        | 2      |
| DAM NYCA                      |         |         |           |          |        | 0        | 0      |
| DAM NON-NYCA                  |         |         |           |          |        | 0        | 0      |
| DAM WHEELS                    |         |         |           |          |        | 0        | 0      |
| DAM VIRTUAL                   |         |         |           |          |        | 0        | 0      |
| BALANCING NYCA                |         |         |           |          |        | 915      | 936    |
| BALANCING NON-NYCA            |         |         |           |          |        | 0        | 0      |
| BALANCING WHEELS              |         |         |           |          |        | 0        | 0      |
| BALANCING VIRTUAL             |         |         |           |          |        | 0        | 0      |
| BALANCING VIRTUAL             | 2       | 4       | r I       | ,        | 7      | 8        | 9      |
| DAMANYCA                      | 3       | 4       | 5<br>0    | 6        | 0      | 0        | 0      |
| DAM NYCA<br>DAM NON-NYCA      | 0       | 0       | 0         | 0        | 0      | 0        | 0      |
|                               | 0       |         | 0         | 0        | 0      | 0        | 0      |
| DAM WHEELS                    |         | 0       |           |          |        |          |        |
| DAM VIRTUAL                   | 0       | 0       | 0         | 0        | 0      | 0        | 0      |
| BALANCING NYCA                | 125     | 925     | 904       | 901      | 1,148  | 187      | 186    |
| BALANCING NON-NYCA            | 0       | 0       | 0         | 0        | 0      | 0        | 0      |
| BALANCING WHEELS              | 0       | 0       | 0         | 0        | 0      | 0        | 0      |
| BALANCING VIRTUAL             | 0       | 0       | 0         | 0        | 0      | 0        | 0      |
|                               | 10      | 11      | 12        | 13       | 14     | 15       | 16     |
| DAM NYCA                      | 0       | 0       | 0         | 0        | 0      | 0        | 0      |
| DAM NON-NYCA                  | 0       | 0       | 0         | 0        | 0      | 0        | 0      |
| DAM WHEELS                    | 0       | 0       | 0         | 0        | 0      | 0        | 0      |
| DAM VIRTUAL                   | 0       | 0       | 0         | 0        | 0      | 0        | 0      |
| BALANCING NYCA                | (119)   | 175     | 207       | 415      | 993    | (9)      | 243    |
| BALANCING NON-NYCA            | 0       | 0       | 0         | 0        | 0      | 0        | 0      |
| BALANCING WHEELS              | 0       | 0       | 0         | 0        | 0      | 0        | 0      |
| BALANCING VIRTUAL             | 0       | 0       | 0         | 0        | 0      | 0        | 0      |
|                               | 17      | 18      | 19        | 20       | 21     | 22       | 23     |
| DAM NYCA                      | 0       | 0       | 0         | 0        | 0      | 0        | 0      |
| DAM NON-NYCA                  | 0       | 0       | 0         | 0        | 0      | 0        | 0      |
| DAM WHEELS                    | 0       | 0       | 0         | 0        | 0      | 0        | 0      |
| DAM VIRTUAL                   | 0       | 0       | 0         | 0        | 0      | 0        | 0      |
| BALANCING NYCA                | 256     | 208     | 229       | 244      | 129    | 0        | 0      |
| BALANCING NON-NYCA            | 0       | 0       | 0         | 0        | 0      | 0        | 0      |
| BALANCING WHEELS              | 0       | 0       | 0         | 0        | 0      | 0        | 0      |
| BALANCING VIRTUAL             | 0       | 0       | 0         | 0        | 0      | 0        | 0      |
|                               | 24      | 25      | 26        | 27       | 28     | 29       | 30     |
| DAM NYCA                      | 0       | 0       | 0         | 0        | 0      | 0        | 0      |
| DAM NON-NYCA                  | 0       | 0       | 0         | 0        | 0      | 0        | 0      |
| DAM WHEELS                    | 0       | 0       | 0         | 0        | 0      | 0        | 0      |
| DAM VIRTUAL                   | 0       | 0       | 0         | 0        | 0      | 0        | 0      |
| BALANCING NYCA                | 0       | 0       | (1)       | 0        | (167)  | 0        | 0      |
| BALANCING NON-NYCA            | 0       | 0       | 0         | 0        | 0      | 0        | 0      |
| BALANCING WHEELS              | 0       | 0       | 0         | 0        | 0      | 0        | 0      |
| BALANCING VIRTUAL             | 0       | 0       | 0         | 0        | 0      | 0        | 0      |
|                               | 31      | -       | -         | -        | -      |          | -      |
| DAM NYCA                      | 0       |         |           |          |        |          |        |
| DAM NON-NYCA                  | 0       |         |           |          |        |          |        |
| DAM WHEELS                    | 0       |         |           |          |        |          |        |
|                               | 0       |         |           |          |        |          |        |
|                               |         |         |           |          |        |          |        |
| DAM VIRTUAL                   |         |         |           |          |        |          |        |
| DAM VIRTUAL<br>BALANCING NYCA | 0       |         |           |          |        |          |        |
| DAM VIRTUAL                   |         |         |           |          |        |          |        |