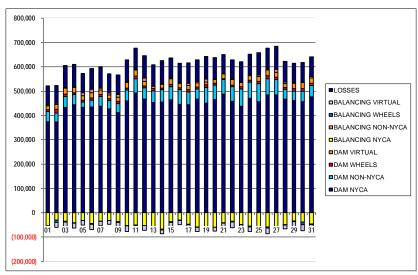

# Initial - Market Supply Delta Analysis

|                               | MONDAY  | TUESDAY | WEDNESDAY | THURSDAY | FRIDAY | SATURDAY | SUNDAY |
|-------------------------------|---------|---------|-----------|----------|--------|----------|--------|
|                               | Mondart | TOESDAT | WEDNESDAT | monobri  | TREAT  | 1        | 2      |
| DAM NYCA                      |         |         |           |          |        | 0        | 0      |
| DAM NON-NYCA                  |         |         |           |          |        | 0        | 0      |
| DAM WHEELS                    |         |         |           |          |        | 0        | 0      |
| DAM VIRTUAL                   |         |         |           |          |        | 0        | 0      |
| BALANCING NYCA                |         |         |           |          |        | 915      | 936    |
| BALANCING NON-NYCA            |         |         |           |          |        | 0        | 0      |
| BALANCING WHEELS              |         |         |           |          |        | 0        | 0      |
| BALANCING VIRTUAL             |         |         |           |          |        | 0        | 0      |
| BALANCING VIRTUAL             | 2       | 4       | r I       | ,        | 7      | 8        | 9      |
| DAMANYCA                      | 3       | 4       | 5<br>0    | 6        | 0      | 0        | 0      |
| DAM NYCA<br>DAM NON-NYCA      | 0       | 0       | 0         | 0        | 0      | 0        | 0      |
|                               | 0       |         | 0         | 0        | 0      | 0        | 0      |
| DAM WHEELS                    |         | 0       |           |          |        |          |        |
| DAM VIRTUAL                   | 0       | 0       | 0         | 0        | 0      | 0        | 0      |
| BALANCING NYCA                | 125     | 925     | 904       | 901      | 1,148  | 187      | 186    |
| BALANCING NON-NYCA            | 0       | 0       | 0         | 0        | 0      | 0        | 0      |
| BALANCING WHEELS              | 0       | 0       | 0         | 0        | 0      | 0        | 0      |
| BALANCING VIRTUAL             | 0       | 0       | 0         | 0        | 0      | 0        | 0      |
|                               | 10      | 11      | 12        | 13       | 14     | 15       | 16     |
| DAM NYCA                      | 0       | 0       | 0         | 0        | 0      | 0        | 0      |
| DAM NON-NYCA                  | 0       | 0       | 0         | 0        | 0      | 0        | 0      |
| DAM WHEELS                    | 0       | 0       | 0         | 0        | 0      | 0        | 0      |
| DAM VIRTUAL                   | 0       | 0       | 0         | 0        | 0      | 0        | 0      |
| BALANCING NYCA                | (119)   | 175     | 207       | 415      | 993    | (9)      | 243    |
| BALANCING NON-NYCA            | 0       | 0       | 0         | 0        | 0      | 0        | 0      |
| BALANCING WHEELS              | 0       | 0       | 0         | 0        | 0      | 0        | 0      |
| BALANCING VIRTUAL             | 0       | 0       | 0         | 0        | 0      | 0        | 0      |
|                               | 17      | 18      | 19        | 20       | 21     | 22       | 23     |
| DAM NYCA                      | 0       | 0       | 0         | 0        | 0      | 0        | 0      |
| DAM NON-NYCA                  | 0       | 0       | 0         | 0        | 0      | 0        | 0      |
| DAM WHEELS                    | 0       | 0       | 0         | 0        | 0      | 0        | 0      |
| DAM VIRTUAL                   | 0       | 0       | 0         | 0        | 0      | 0        | 0      |
| BALANCING NYCA                | 256     | 208     | 229       | 244      | 129    | 0        | 0      |
| BALANCING NON-NYCA            | 0       | 0       | 0         | 0        | 0      | 0        | 0      |
| BALANCING WHEELS              | 0       | 0       | 0         | 0        | 0      | 0        | 0      |
| BALANCING VIRTUAL             | 0       | 0       | 0         | 0        | 0      | 0        | 0      |
|                               | 24      | 25      | 26        | 27       | 28     | 29       | 30     |
| DAM NYCA                      | 0       | 0       | 0         | 0        | 0      | 0        | 0      |
| DAM NON-NYCA                  | 0       | 0       | 0         | 0        | 0      | 0        | 0      |
| DAM WHEELS                    | 0       | 0       | 0         | 0        | 0      | 0        | 0      |
| DAM VIRTUAL                   | 0       | 0       | 0         | 0        | 0      | 0        | 0      |
| BALANCING NYCA                | 0       | 0       | (1)       | 0        | (167)  | 0        | 0      |
| BALANCING NON-NYCA            | 0       | 0       | 0         | 0        | 0      | 0        | 0      |
| BALANCING WHEELS              | 0       | 0       | 0         | 0        | 0      | 0        | 0      |
| BALANCING VIRTUAL             | 0       | 0       | 0         | 0        | 0      | 0        | 0      |
|                               | 31      | -       | -         | -        | -      |          | -      |
| DAM NYCA                      | 0       |         |           |          |        |          |        |
| DAM NON-NYCA                  | 0       |         |           |          |        |          |        |
| DAM WHEELS                    | 0       |         |           |          |        |          |        |
|                               | 0       |         |           |          |        |          |        |
|                               |         |         |           |          |        |          |        |
| DAM VIRTUAL                   |         |         |           |          |        |          |        |
| DAM VIRTUAL<br>BALANCING NYCA | 0       |         |           |          |        |          |        |
| DAM VIRTUAL                   |         |         |           |          |        |          |        |