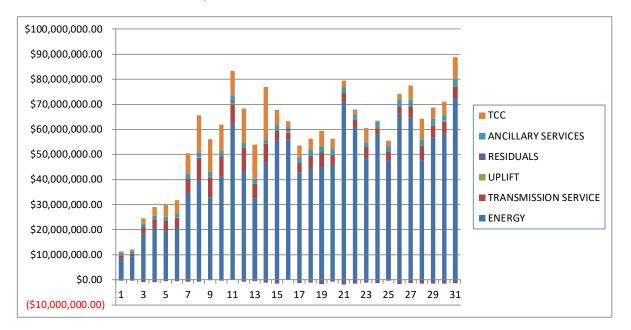

|
| TRANSMISSION SERVICE | \$4,815,409.86   |                  |                  |                  |                  |                  |                  |
| UPLIFT               | \$359,237.38     |                  |                  |                  |                  |                  |                  |
| RESIDUALS            | (\$1,363,705.64) |                  |                  |                  |                  |                  |                  |
| ANCILLARY SERVICES   | \$2,785,975.91   |                  |                  |                  |                  |                  |                  |
| TCC                  | \$8,690,198.82   | 1                |                  |                  |                  |                  |                  |



## Initial Settlement Adjustment – Market Costs Analysis

| ENERGY         S8.3           TRANSMISSION SERVICE         UPLIFT           RESIDUALS         S1.1           ANCILLARY SERVICES         S1.1           TCC         \$18,586,733.41           \$20,423,865.74         \$19,136,902.68           \$20,834,724.17         \$34,529,814.63           \$30,77         \$18,586,733.41           \$20,423,865.74         \$19,136,902.68           \$20,834,724.17         \$34,529,814.63           \$30,77         \$18,586,733.41           \$20,423,865.74         \$19,136,902.68           \$20,834,724.17         \$34,529,814.63           \$30,79         \$45,501,55           \$40,008,867.19         \$6,033,105.49           \$10         \$10,577,970.57)           \$12,642,495.49)         \$11,700,546.