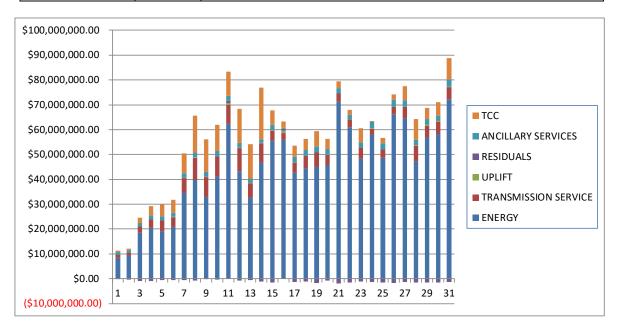

|                                                                                                                                                                                                                                                       |                                                                                                                                                                              |