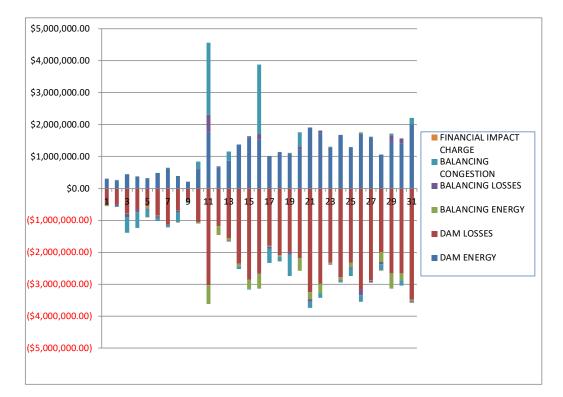

DAM LOSSES             | (\$3,486,361.82) |                  |                  |                  |                  |                  |                  |
| BALANCING ENERGY       | (\$55,890.20)    |                  |                  |                  |                  |                  |                  |
| BALANCING LOSSES       | (\$36,070.72)    |                  |                  |                  |                  |                  |                  |
| BALANCING CONGESTION   | \$215,401.44     |                  |                  |                  |                  |                  |                  |
| FINACIAL IMPACT CHARGE | \$0.00           |                  |                  |                  |                  |                  |                  |



## Weekly Settlement – Market Costs Analysis

|                      | MONDAY           | TUESDAY          | WEDNESDAY        | THURSDAY         | FRIDAY           | SATURDAY         | SUNDAY           |
|----------------------|------------------|------------------|------------------|------------------|------------------|------------------|------------------|
|                      |                  |                  |                  |                  |                  | 1                | 2                |
| ENERGY               |                  |                  |                  |                  |                  | \$8,313,634.28   | \$9,225,993.39   |
| TRANSMISSION SERVICE |                  |                  |                  |                  |                  |