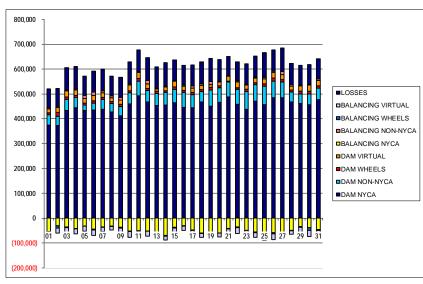

# Initial - Market Supply Delta Analysis

|                               | MONDAY  | TUESDAY | WEDNESDAY | THURSDAY | FRIDAY | SATURDAY | SUNDAY |
|-------------------------------|---------|---------|-----------|----------|--------|----------|--------|
|                               | Mondart | TOESDAT | WEDNESDAT | monobri  | TREAT  | 1        | 2      |
| DAM NYCA                      |         |         |           |          |        | 0        | 0      |
| DAM NON-NYCA                  |         |         |           |          |        | 0        | 0      |
| DAM WHEELS                    |         |         |           |          |        | 0        | 0      |
| DAM VIRTUAL                   |         |         |           |          |        | 0        | 0      |
| BALANCING NYCA                |         |         |           |          |        | 915      | 936    |
| BALANCING NON-NYCA            |         |         |           |          |        | 0        | 0      |
| BALANCING WHEELS              |         |         |           |          |        | 0        | 0      |
| BALANCING VIRTUAL             |         |         |           |          |        | 0        | 0      |
| BALANCING VIRTUAL             | 2       | 4       | r I       | ,        | 7      | 8        | 9      |
| DAMANYCA                      | 3       | 4       | 5<br>0    | 6        | 0      | 0        | 0      |
| DAM NYCA<br>DAM NON-NYCA      | 0       | 0       | 0         | 0        | 0      | 0        | 0      |
|                               | 0       |         | 0         | 0        | 0      | 0        | 0      |
| DAM WHEELS                    |         | 0       |           |          |        |          |        |
| DAM VIRTUAL                   | 0       | 0       | 0         | 0        | 0      | 0        | 0      |
| BALANCING NYCA                | 125     | 925     | 904       | 901      | 1,148  | 187      | 186    |
| BALANCING NON-NYCA            | 0       | 0       | 0         | 0        | 0      | 0        | 0      |
| BALANCING WHEELS              | 0       | 0       | 0         | 0        | 0      | 0        | 0      |
| BALANCING VIRTUAL             | 0       | 0       | 0         | 0        | 0      | 0        | 0      |
|                               | 10      | 11      | 12        | 13       | 14     | 15       | 16     |
| DAM NYCA                      | 0       | 0       | 0         | 0        | 0      | 0        | 0      |
| DAM NON-NYCA                  | 0       | 0       | 0         | 0        | 0      | 0        | 0      |
| DAM WHEELS                    | 0       | 0       | 0         | 0        | 0      | 0        | 0      |
| DAM VIRTUAL                   | 0       | 0       | 0         | 0        | 0      | 0        | 0      |
| BALANCING NYCA                | (119)   | 175     | 207       | 415      | 993    | (9)      | 243    |
| BALANCING NON-NYCA            | 0       | 0       | 0         | 0        | 0      | 0        | 0      |
| BALANCING WHEELS              | 0       | 0       | 0         | 0        | 0      | 0        | 0      |
| BALANCING VIRTUAL             | 0       | 0       | 0         | 0        | 0      | 0        | 0      |
|                               | 17      | 18      | 19        | 20       | 21     | 22       | 23     |
| DAM NYCA                      | 0       | 0       | 0         | 0        | 0      | 0        | 0      |
| DAM NON-NYCA                  | 0       | 0       | 0         | 0        | 0      | 0        | 0      |
| DAM WHEELS                    | 0       | 0       | 0         | 0        | 0      | 0        | 0      |
| DAM VIRTUAL                   | 0       | 0       | 0         | 0        | 0      | 0        | 0      |
| BALANCING NYCA                | 256     | 208     | 229       | 244      | 129    | 0        | 0      |
| BALANCING NON-NYCA            | 0       | 0       | 0         | 0        | 0      | 0        | 0      |
| BALANCING WHEELS              | 0       | 0       | 0         | 0        | 0      | 0        | 0      |
| BALANCING VIRTUAL             | 0       | 0       | 0         | 0        | 0      | 0        | 0      |
|                               | 24      | 25      | 26        | 27       | 28     | 29       | 30     |
| DAM NYCA                      | 0       | 0       | 0         | 0        | 0      | 0        | 0      |
| DAM NON-NYCA                  | 0       | 0       | 0         | 0        | 0      | 0        | 0      |
| DAM WHEELS                    | 0       | 0       | 0         | 0        | 0      | 0        | 0      |
| DAM VIRTUAL                   | 0       | 0       | 0         | 0        | 0      | 0        | 0      |
| BALANCING NYCA                | 0       | 0       | (1)       | 0        | (167)  | 0        | 0      |
| BALANCING NON-NYCA            | 0       | 0       | 0         | 0        | 0      | 0        | 0      |
| BALANCING WHEELS              | 0       | 0       | 0         | 0        | 0      | 0        | 0      |
| BALANCING VIRTUAL             | 0       | 0       | 0         | 0        | 0      | 0        | 0      |
|                               | 31      | -       | -         | -        | -      |          | -      |
| DAM NYCA                      | 0       |         |           |          |        |          |        |
| DAM NON-NYCA                  | 0       |         |           |          |        |          |        |
| DAM WHEELS                    | 0       |         |           |          |        |          |        |
|                               | 0       |         |           |          |        |          |        |
|                               |         |         |           |          |        |          |        |
| DAM VIRTUAL                   |         |         |           |          |        |          |        |
| DAM VIRTUAL<br>BALANCING NYCA | 0       |         |           |          |        |          |        |
| DAM VIRTUAL                   |         |         |           |          |        |          |        |